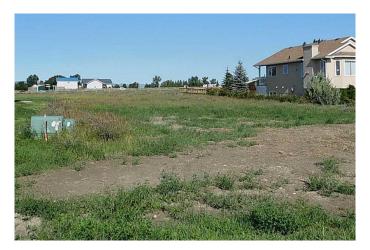

## \$35,000

0 Bedroom, 0.00 Bathroom, Land on 0.25 Acres

NONE, Granum, Alberta

Looking for great building lot in a small southern Alberta town? Consider this one located in Granum! Over 10000 sqft., terrific views to the west and south of the hills and mountains, friendly neighbours and they have a fabulous parade on Canada Day. This lot is serviced to the lot line and located on the south side of town. Granum has a Gr. 1-9 school, is 30 minutes from Lethbridge, 15 minutes south of Claresholm and 15 minutes north of Fort Macleod. Don't miss this opportunity to own a great building lot in this welcoming community. GST applicable.