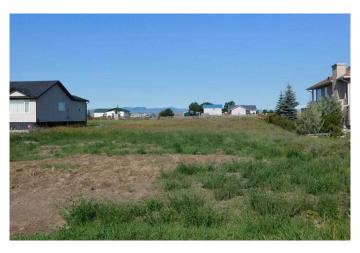

## \$35,000

0 Bedroom, 0.00 Bathroom, Land on 0.25 Acres

NONE, Granum, Alberta

Looking for great building lot in a small southern Alberta town? Consider this one located in Granum! Over 10000 sqft., terrific views to the west and south of the hills and mountains, friendly neighbours and they have a fabulous parade on Canada Day. This lot is serviced to the lot line and located on the south side of town. Granum has a Gr. 1-9 school, is 30 minutes from Lethbridge, 15 minutes south of Claresholm and 15 minutes north of Fort Macleod. Don't miss this opportunity to own a great building lot in this welcoming community. GST applicable.