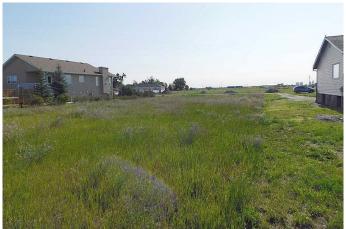

## \$35,000

0 Bedroom, 0.00 Bathroom, Land on 0.25 Acres

NONE, Granum, Alberta

Looking for great building lot in a small southern Alberta town? Consider this one located in Granum! Over 10000 sqft., terrific views to the west and south of the hills and mountains, friendly neighbours and they have a fabulous parade on Canada Day. This lot is serviced to the lot line and located on the south side of town. Granum has a Gr. 1-9 school, is 30 minutes from Lethbridge, 15 minutes south of Claresholm and 15 minutes north of Fort Macleod. Don't miss this opportunity to own a great building lot in this welcoming community. GST applicable.