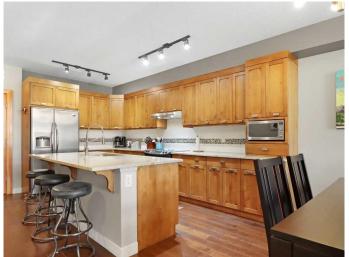

## \$699,300

2 Bedroom, 2.00 Bathroom, 967 sqft Residential on 0.00 Acres

Three Sisters, Canmore, Alberta

Discover mountain luxury in this top-floor penthouse near Stewart Creek Golf Course, surrounded by scenic pathways and mountain trails. With vaulted ceilings and extra windows, this 2-bed (or 1 bed + den/flex), 2-bath condo offers warmth and elegance with granite counters, stainless steel appliances, undercabinet lighting, and hardwood floors throughout the living space. Cozy up by the gas fireplace with stone surround and fir mantle or relax on the covered view deck with a gas line. The primary suite includes a 3-piece ensuite, while the second room is near a full bath and laundry. Enjoy in-floor heating, heated underground parking/storage, outdoor hot tub, firepit, and a welcoming common room. Furnishings negotiable.

### Interior

Interior Features Kitchen Island, Open Floorplan

Appliances Dishwasher, Dryer, Garage Control(s), Refrigerator, Stove(s), Washer,

Window Coverings

Heating In Floor, Hot Water

Cooling None Fireplace Yes