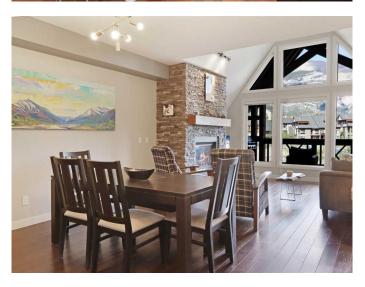

## \$699,300

2 Bedroom, 2.00 Bathroom, 967 sqft Residential on 0.00 Acres

Three Sisters, Canmore, Alberta

Discover mountain luxury in this top-floor penthouse near Stewart Creek Golf Course, surrounded by scenic pathways and mountain trails. With vaulted ceilings and extra windows, this 2-bed (or 1 bed + den/flex), 2-bath condo offers warmth and elegance with granite counters, stainless steel appliances, undercabinet lighting, and hardwood floors throughout the living space. Cozy up by the gas fireplace with stone surround and fir mantle or relax on the covered view deck with a gas line. The primary suite includes a 3-piece ensuite, while the second room is near a full bath and laundry. Enjoy in-floor heating, heated underground parking/storage, outdoor hot tub, firepit, and a welcoming common room. Furnishings negotiable.

# of Fireplaces 1

Fireplaces Gas, Living Room