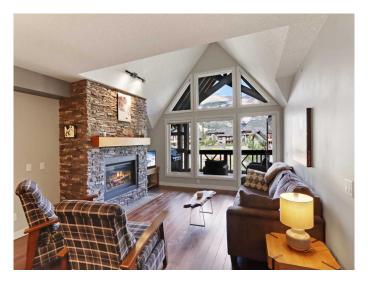

## \$699,300

2 Bedroom, 2.00 Bathroom, 967 sqft Residential on 0.00 Acres

Three Sisters, Canmore, Alberta

Discover mountain luxury in this top-floor penthouse near Stewart Creek Golf Course, surrounded by scenic pathways and mountain trails. With vaulted ceilings and extra windows, this 2-bed (or 1 bed + den/flex), 2-bath condo offers warmth and elegance with granite counters, stainless steel appliances, undercabinet lighting, and hardwood floors throughout the living space. Cozy up by the gas fireplace with stone surround and fir mantle or relax on the covered view deck with a gas line. The primary suite includes a 3-piece ensuite, while the second room is near a full bath and laundry. Enjoy in-floor heating, heated underground parking/storage, outdoor hot tub, firepit, and a welcoming common room. Furnishings negotiable.

### Interior

Interior Features Kitchen Island, Open Floorplan

Appliances Dishwasher, Dryer, Garage Control(s), Refrigerator, Stove(s), Washer,

Window Coverings

Heating In Floor, Hot Water

Cooling None Fireplace Yes

# of Fireplaces 1

Fireplaces Gas, Living Room