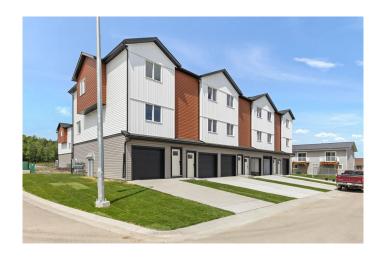

# \$399,000

2 Bedroom, 2.00 Bathroom, 1,285 sqft Residential on 0.03 Acres

NONE, Didsbury, Alberta

Welcome to this stylish and affordable freehold townhouse with no condo fees, built by Jonboyz Construction, a reputable local builder in Didsbury. Located in the desirable community of Valarosa, this home offers nearly 1,300 sq ft of functional living space with thoughtful design and family-friendly features.

The main level includes an attached garage, utility room, and direct access to the backyard â€" offering both practicality and convenience. Upstairs, the bright and spacious main floor boasts an open dining area, cozy living room, and a modern kitchen complete with white soft-close cabinets, white quartz countertops, a pantry, and vinyl plank flooring in a warm, neutral tone. This level also includes a 2-piece bathroom and access to your private rear deck â€" ideal for relaxing or entertaining.

On the third floor, you'II find two generously sized bedrooms, a 4-piece bathroom, and a convenient upstairs laundry room. The primary bedroom features dual closets, providing excellent storage space. Carpet flooring adds warmth and comfort to the bedrooms and hallway.

This townhouse offers a spacious backyard, and front yard â€" a rare find. The builder will also be including a fully fenced backyard, providing privacy, security, and a safe space for children or pets. Located just steps from a