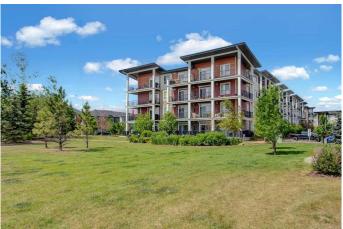

#### \$273,000

1 Bedroom, 1.00 Bathroom, 501 sqft Residential on 0.00 Acres

Walden, Calgary, Alberta

This modern and well-maintained condo offers an exceptional INVESTMENT OPPORTUNITY WITH A TENANT ALREADY IN PLACE, paying \$1,600 per month, and a lease in effect until June 30, 2026. Located in the desirable community of Walden, this unit provides steady rental income and long-term potential. The open-concept layout is easily rentable with its bright and inviting southwest-facing orientation that fills the space with natural light. The stylish white kitchen is equipped with stainless steel appliances and quartz countertops, offering a sleek, modern feel. The dining area transitions seamlessly into the cozy living room, which opens to a private patio overlooking the greenspace below. In-suite laundry and a full bathroom round out the floorplan. The bedroom easily accommodates a king-size bed. Your tenant will love that th titled surface parking (#133) is conveniently located very close to the front entrance of the building, and that there is a separate storage locker (#308) in the parkade below. Ideally situated just a short 2-minute walk from Township Plaza, your tenant will love quick access to grocery stores, coffee shops, banks, parks, walking paths, ponds, and a variety of restaurants. Walden is known for its thriving community, with close proximity to schools, public transit, the South Health Campus, and major roadways like McLeod Trail, Stoney Ring Road/22x, and Deerfoot Trail.

# of Stories 4