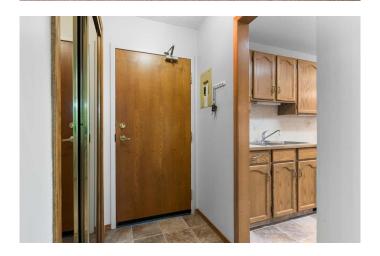

## \$289,000

1 Bedroom, 1.00 Bathroom, 822 sqft Residential on 0.00 Acres

McLaughlin Meadows, High River, Alberta

This main floor unit has 822 sq. feet of living space with a spacious bedroom, 4-piece washroom, laundry room, kitchen, and large living room. Off the living room is a covered west-facing concrete deck that offers privacy and looks onto mature trees and landscaping. The assigned parking stall is in a heated underground parkade. There is a separate, large storage room that is secure and away from vehicles/dust. This quiet and private 50+ professionally managed building has soundproofed concrete floors, a social room, and is in a highly desired SW neighbourhood that is in walking distance to the hospital, shopping, George Lane Park, and walking paths. Condo fees include everything other than electricity, wifi, TV and phone. Please click the multimedia tab for an interactive virtual 3D tour and floor plan

## Interior

Interior Features No Animal Home, No Smoking Home

Appliances Dishwasher, Range Hood, Refrigerator, Washer/Dryer, Window

Coverings, Stove(s)

Heating Baseboard

Cooling None