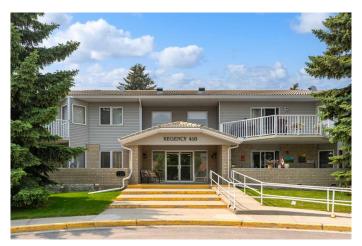

# \$289,000 - 103, 410 7 Street Sw, High River

MLS® #A2229497

## \$289,000

1 Bedroom, 1.00 Bathroom, 822 sqft Residential on 0.00 Acres

McLaughlin Meadows, High River, Alberta

This main floor unit has 822 sq. feet of living space with a spacious bedroom, 4-piece washroom, laundry room, kitchen, and large living room. Off the living room is a covered west-facing concrete deck that offers privacy and looks onto mature trees and landscaping. The assigned parking stall is in a heated underground parkade. There is a separate, large storage room that is secure and away from vehicles/dust. This quiet and private 50+ professionally managed building has soundproofed concrete floors, a social room, and is in a highly desired SW neighbourhood that is in walking distance to the hospital, shopping, George Lane Park, and walking paths. Condo fees include everything other than electricity, wifi, TV and phone. Please click the multimedia tab for an interactive virtual 3D tour and floor plan