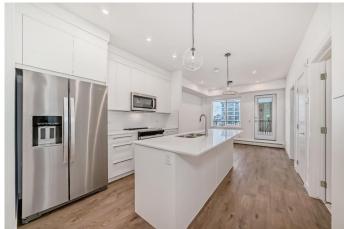

# \$304,900

2 Bedroom, 1.00 Bathroom, 642 sqft Residential on 0.00 Acres

Wolf Willow, Calgary, Alberta

Discover your dream home in this 2-Bedroom, 1-Bathroom with 1 Titled Underground Parking Stall, perfectly situated in the vibrant and growing community of Wolf Willow. Enjoy the convenience of nearby playgrounds, scenic pathways, golf, and shoppingâ€"all within a dynamic and welcoming neighborhood. This beautiful home offers an exceptional living experience with an open-concept floor plan and an oversized west-facing balcony that floods the space with natural light â€"perfect for outdoor entertaining and relaxation. Inside, you'll find the highest quality fit and finish, including vinyl plank flooring throughout the living areas and high ceilings that enhance the spacious feel. The kitchen is a chef's delight, boasting full-height cabinetry with soft-close doors and drawers, a sleek stainless steel appliance package, and a pantry. The eat-up bar, adorned with elegant quartz countertops, creates the perfect spot for casual dining and entertaining. The primary bedroom is a true retreat, featuring a spacious walk-in closet. One additional bedroom and a well-appointed 4-piece main bathroom complete this thoughtfully designed layout, ensuring comfort for all. Beyond your door, indulge in a range of amenities designed to enhance your lifestyle. Pamper your furry friends at the pet spa, stay active in the well-equipped gym, and enjoy gatherings in the owners' lounge. Plus, convenient bike storage makes it easy to explore the beautiful surroundings. This bright and airy home is move-in ready, offering you