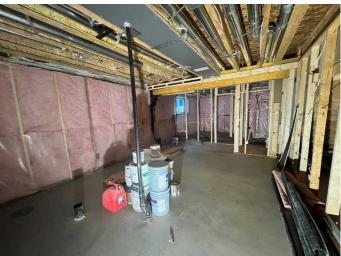

#### \$624,900

4 Bedroom, 3.00 Bathroom, 1,907 sqft Residential on 0.08 Acres

Chelsea\_CH, Chestermere, Alberta

Welcome to this charming and fully upgraded detached home, built on a traditional lot, offers a well-designed layout with a main floor featuring a full bedroom and bathroomâ€"perfect for guests or easy accessibility. Upstairs, you'll find three spacious bedrooms plus a bonus room, ideal for a home office, playroom, or extra living space. The backyard is equipped with a concrete pad for 2-car parking and a wooden deck, creating a great space for outdoor enjoyment. A side entry leads to the partially finished basement, providing additional potential for future development. Conveniently located near all amenities, with easy access to grocery stores, cineplex, the airport, highways, and more, this home offers both comfort and convenience for modern living! Basement is partially finished with electrical fittings, bathroom rough-ins, laundry rough-ins and also has second furnace for future basement development.

### Interior

| Interior Features | Closet Organizers, Kitchen Island, No Animal Home, Pantry, Quartz Counters, Separate Entrance, Walk-In Closet(s), Bathroom Rough-in |
|-------------------|-------------------------------------------------------------------------------------------------------------------------------------|
| Appliances        | Dishwasher, Gas Stove, Microwave, Range Hood, Refrigerator, Washer/Dryer                                                            |
| Heating           | Forced Air                                                                                                                          |
| Cooling           | None                                                                                                                                |
| Fireplace         | Yes                                                                                                                                 |
| # of Fireplaces   | 1                                                                                                                                   |
| Fireplaces        | Electric                                                                                                                            |
| Has Basement      | Yes                                                                                                                                 |
| Basement          | Exterior Entry, Full, Partially Finished                                                                                            |