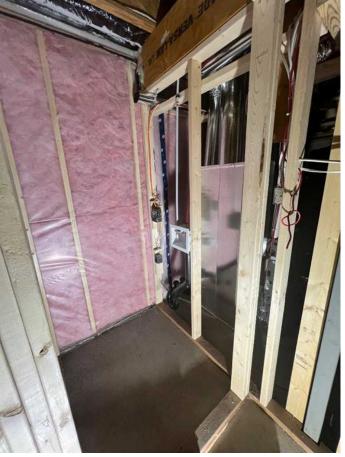

#### \$624,900

4 Bedroom, 3.00 Bathroom, 1,907 sqft Residential on 0.08 Acres

Chelsea\_CH, Chestermere, Alberta

Welcome to this charming and fully upgraded detached home, built on a traditional lot, offers a well-designed layout with a main floor featuring a full bedroom and bathroomâ€"perfect for guests or easy accessibility. Upstairs, you'll find three spacious bedrooms plus a bonus room, ideal for a home office, playroom, or extra living space. The backyard is equipped with a concrete pad for 2-car parking and a wooden deck, creating a great space for outdoor enjoyment. A side entry leads to the partially finished basement, providing additional potential for future development. Conveniently located near all amenities, with easy access to grocery stores, cineplex, the airport, highways, and more, this home offers both comfort and convenience for modern living! Basement is partially finished with electrical fittings, bathroom rough-ins, laundry rough-ins and also has second furnace for future basement development.

### Interior

| Interior Features | Closet Organizers, Kitchen Island, No Animal Home, Pantry, Quartz Counters, Separate Entrance, Walk-In Closet(s), Bathroom Rough-in |
|-------------------|-------------------------------------------------------------------------------------------------------------------------------------|
| Appliances        | Dishwasher, Gas Stove, Microwave, Range Hood, Refrigerator, Washer/Dryer                                                            |
| Heating           | Forced Air                                                                                                                          |
| Cooling           | None                                                                                                                                |
| Fireplace         | Yes                                                                                                                                 |
| # of Fireplaces   | 1                                                                                                                                   |
| Fireplaces        | Electric                                                                                                                            |
| Has Basement      | Yes                                                                                                                                 |
| Basement          | Exterior Entry, Full, Partially Finished                                                                                            |