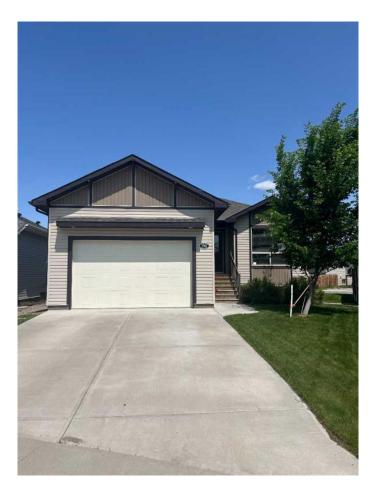

# \$549,900 - 511 Mt. Sundance Place W, Lethbridge

MLS® #A2226010

### \$549,900

4 Bedroom, 2.00 Bathroom, 1,014 sqft Residential on 0.13 Acres

Sunridge, Lethbridge, Alberta

Fantastic home with a LEGAL SUITE with private entrance, separate laundry, off street parking pad in in the back with a paved ally way. Two Complete sets of appliances. Great investment property or supplement income to off set the mortgage expenses. This home is located on a quiet cul-de-sac, close to schools and shopping. Call your favourite REALTOR® to view this gem today.