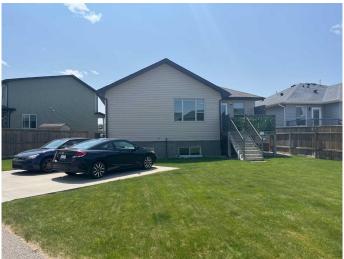

### \$549,900

4 Bedroom, 2.00 Bathroom, 1,014 sqft Residential on 0.13 Acres

Sunridge, Lethbridge, Alberta

Fantastic home with a LEGAL SUITE with private entrance, separate laundry, off street parking pad in in the back with a paved ally way. Two Complete sets of appliances. Great investment property or supplement income to off set the mortgage expenses. This home is located on a quiet cul-de-sac, close to schools and shopping. Call your favourite REALTOR® to view this gem today.

#### **Exterior**

Exterior Features Private Entrance, Private Yard

Lot Description Back Yard, City Lot, Cul-De-Sac

Roof Asphalt Shingle

Construction Concrete, Mixed, Vinyl Siding, Wood Frame

Foundation Poured Concrete