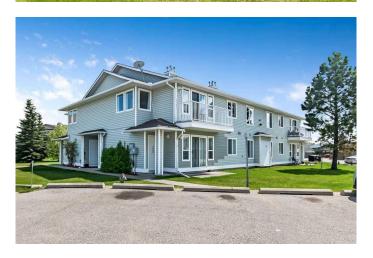

## \$219,000

2 Bedroom, 1.00 Bathroom, 901 sqft Residential on 0.00 Acres

Sunrise Meadows, High River, Alberta

Quick Possession is possible for this top floor, corner unit, in a quiet, well managed building in Sunshine Meadows in High River. It is filled with plenty of natural light in the open concept living, dining and kitchen area, with a sunny balcony for BBQ's. There are 2 bedrooms, the master features a walk-in closet and the second bedroom is a good size for a bedroom or an office set-up. A 4 piece bath and in suite laundry complete the unit. There are 2 assigned parking stalls and plenty of parking for visitors. There is assigned storage, with outside access, great for bikes, winter tires and extra items. The condo fees include water, sewer & garbage collection, landscaping & snow removal, professional management, reserve fund contributions and insurance. Pets are allowed with Board approval. Book your viewing today!