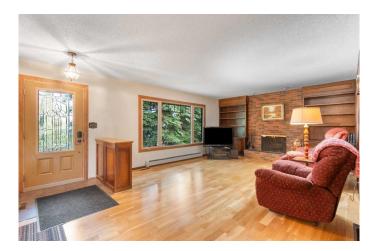

## \$685,000

5 Bedroom, 4.00 Bathroom, 1,500 sqft Residential on 0.29 Acres

NONE, Carstairs, Alberta

5 BEDROOM, 1500 sq ft BUNGALOW on a big, mature, desirable lot with a 4 CAR DETACHED GARAGE is on sale now for the first time by the original owners. This home is move-in ready, but is also well worth adding your personal touches with renovations and updates to make it your dream place to enjoy that extra large lot and amazing garage. The front entry welcomes you into the living room which has dark built in shelving and a wood fireplace as well as hardwood floors. Go on into the kitchen/dining area which is the center of this big bungalow. The patio doors let you go onto a new deck with railings where you can enjoy that big open west facing yard. There is a built in cabinet in the dining room for your extra storage. The kitchen is large with many cabinets, a window over the sink and newer appliances. There are 3 generously sized bedrooms on this main level as well as a 4 piece main bathroom with new flooring. The primary bedroom has a 3 piece ensuite with shower. The window air conditioner will stay. Part way down the stairs is a door to outside as well as the smart design feature of a 2 piece bathroom. Downstairs is a really large family room with big windows that is carpeted and has a big stone wood burning fireplace. There is an area of the family room that is plumbed and wired for a kitchen that you might wish to add. The laundry room is next to the utility room and there is another 3 piece bathroom here. The heating which was replaced in 2023, is an efficient heat