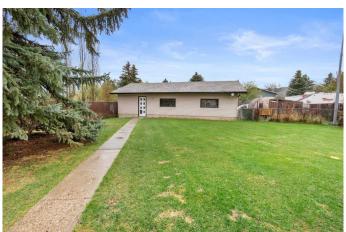

## \$685,000

5 Bedroom, 4.00 Bathroom, 1,500 sqft Residential on 0.29 Acres

NONE, Carstairs, Alberta

5 BEDROOM, 1500 sq ft BUNGALOW on a big, mature, desirable lot with a 4 CAR DETACHED GARAGE is on sale now for the first time by the original owners. This home is move-in ready, but is also well worth adding your personal touches with renovations and updates to make it your dream place to enjoy that extra large lot and amazing garage. The front entry welcomes you into the living room which has dark built in shelving and a wood fireplace as well as hardwood floors. Go on into the kitchen/dining area which is the center of this big bungalow. The patio doors let you go onto a new deck with railings where you can enjoy that big open west facing yard. There is a built in cabinet in the dining room for your extra storage. The kitchen is large with many cabinets, a window over the sink and newer appliances. There are 3 generously sized bedrooms on this main level as well as a 4 piece main bathroom with new flooring. The primary bedroom has a 3 piece ensuite with shower. The window air conditioner will stay. Part way down the stairs is a door to outside as well as the smart design feature of a 2 piece bathroom. Downstairs is a really large family room with big windows that is carpeted and has a big stone wood burning fireplace. There is an area of the family room that is plumbed and wired for a kitchen that you might wish to add. The laundry room is next to the utility room and there is another 3 piece bathroom here. The heating which was replaced in 2023, is an efficient heat

exchanger that also supplies the hot water to the house. There is baseboard hot water heating as well. There is a large 4th bedroom down the hall with a big window as well as a smaller bedroom to finish this basement level. The yard has a new deck as well as a concrete area for a patio where you will enjoy the mature trees and this big yard. The yard is fully fenced. The 4 car garage is a 'must see'. It has it all. Heat, 220 electric, 2 garage doors and so, so much space. There is more parking behind the garage and lots of room for your RV. There are sheds beside the garage. There is plenty of room for a garden if you wish. This solid well built home has many extras that you might not see, such as extra electrical work, a heat exchanger as well as hot water heating, newer windows, etc. The forced air vents have been lowered in the basement to make it cozy when needed. This great home is very well built and has been maintained.