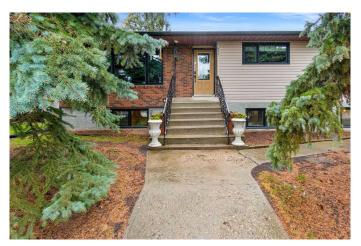

## \$685,000

5 Bedroom, 4.00 Bathroom, 1,500 sqft Residential on 0.29 Acres

NONE, Carstairs, Alberta

5 BEDROOM, 1500 sq ft BUNGALOW on a big, mature, desirable lot with a 4 CAR DETACHED GARAGE is on sale now for the first time by the original owners. This home is move-in ready, but is also well worth adding your personal touches with renovations and updates to make it your dream place to enjoy that extra large lot and amazing garage. The front entry welcomes you into the living room which has dark built in shelving and a wood fireplace as well as hardwood floors. Go on into the kitchen/dining area which is the center of this big bungalow. The patio doors let you go onto a new deck with railings where you can enjoy that big open west facing yard. There is a built in cabinet in the dining room for your extra storage. The kitchen is large with many cabinets, a window over the sink and newer appliances. There are 3 generously sized bedrooms on this main level as well as a 4 piece main bathroom with new flooring. The primary bedroom has a 3 piece ensuite with shower. The window air conditioner will stay. Part way down the stairs is a door to outside as well as the smart design feature of a 2 piece bathroom. Downstairs is a really large family room with big windows that is carpeted and has a big stone wood burning fireplace. There is an area of the family room that is plumbed and wired for a kitchen that you might wish to add. The laundry room is next to the utility room and there is another 3 piece bathroom here. The heating which was replaced in 2023, is an efficient heat