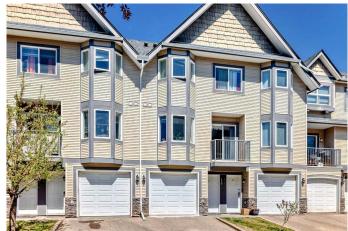

# \$431,500 - 139 Cedarwood Lane Sw, Calgary

MLS® #A2219075

## \$431,500

3 Bedroom, 3.00 Bathroom, 1,222 sqft Residential on 0.00 Acres

Cedarbrae, Calgary, Alberta

This unit is in pristine condition. well maintained 3 bedroom, 2 and a half bathrooms. Good kitchen cupboard space, pantry, granite countertops, A 2 car tandem garage with a rear entry off the patio area. The rear part of the garage (on the main floor) is designed for a recreation room, or a forth bedroom. A spacious dinette off the kitchen area with access to the south facing deck. The long living room is designed to accommodate a formal dinning room. Close to shopping, schools, churches and the community center. Easy to view and very flexible Possession. MAJOR PRICE REDUCTION OPEN HOUSE JUNE 28/25 1:00 tp 5:00 PM

#### **Exterior**

Exterior Features Balcony, Private Entrance

Lot Description Landscaped, Lawn, Street Lighting

Roof Asphalt Shingle

Construction Vinyl Siding, Wood Frame

Foundation Poured Concrete