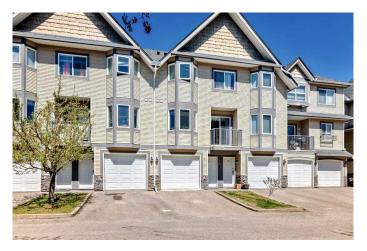

# \$431,500 - 139 Cedarwood Lane Sw, Calgary

MLS® #A2219075

## \$431,500

3 Bedroom, 3.00 Bathroom, 1,222 sqft Residential on 0.00 Acres

Cedarbrae, Calgary, Alberta

This unit is in pristine condition. well maintained 3 bedroom, 2 and a half bathrooms. Good kitchen cupboard space, pantry, granite countertops, A 2 car tandem garage with a rear entry off the patio area. The rear part of the garage (on the main floor) is designed for a recreation room, or a forth bedroom. A spacious dinette off the kitchen area with access to the south facing deck. The long living room is designed to accommodate a formal dinning room. Close to shopping, schools, churches and the community center. Easy to view and very flexible Possession. MAJOR PRICE REDUCTION OPEN HOUSE JUNE 28/25 1:00 tp 5:00 PM

## **Community Information**

Address 139 Cedarwood Lane Sw

Subdivision Cedarbrae

City Calgary
County Calgary
Province Alberta

Postal Code T2W6J2

#### **Exterior**

Exterior Features Balcony, Private Entrance

Lot Description Landscaped, Lawn, Street Lighting

Roof Asphalt Shingle

Construction Vinyl Siding, Wood Frame

Foundation Poured Concrete