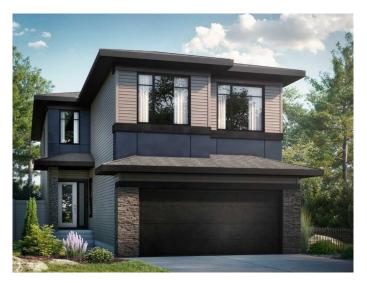

# \$892,395 - 88 Heritage Ridge, Cochrane

MLS® #A2214576

#### \$892,395

4 Bedroom, 3.00 Bathroom, 2,296 sqft Residential on 0.09 Acres

NONE, Cochrane, Alberta

The Priya model brings flair throughout the home with a flex room right off the front foyer and a walk-through mudroom and pantry off the double car garage. Discover the open-concept kitchen with an island that overlooks the dining area and stunning open-to-below great room. Upstairs you will find two bedrooms, a full bathroom, a central bonus room, spacious laundry room, and a large primary bedroom. Walk through double doors lead to the primary bedroom that's accompanied by a walk-in closet and luxury 5-piece ensuite. \*Photos are representative of the floorplan and interior colors may not be exact. Photos are representative.

## Exterior

| Exterior Features | Balcony, Private Entrance                                     |
|-------------------|---------------------------------------------------------------|
| Lot Description   | Back Yard, No Neighbours Behind, Backs on to Park/Green Space |
| Roof              | Asphalt Shingle                                               |
| Construction      | Brick, Vinyl Siding, Wood Frame                               |
| Foundation        | Poured Concrete                                               |