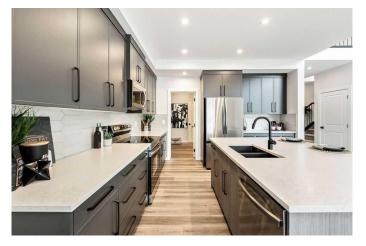

#### \$892,395

4 Bedroom, 3.00 Bathroom, 2,296 sqft Residential on 0.09 Acres

NONE, Cochrane, Alberta

The Priya model brings flair throughout the home with a flex room right off the front foyer and a walk-through mudroom and pantry off the double car garage. Discover the open-concept kitchen with an island that overlooks the dining area and stunning open-to-below great room. Upstairs you will find two bedrooms, a full bathroom, a central bonus room, spacious laundry room, and a large primary bedroom. Walk through double doors lead to the primary bedroom that's accompanied by a walk-in closet and luxury 5-piece ensuite. \*Photos are representative of the floorplan and interior colors may not be exact. Photos are representative.

### Interior

| Interior Features | Built-in Features, Closet Organizers, Double Vanity, Granite Counters,<br>High Ceilings, Kitchen Island, Open Floorplan, Pantry, Separate<br>Entrance, Smart Home, Soaking Tub, Stone Counters, Vaulted<br>Ceiling(s), Walk-In Closet(s), Bathroom Rough-in, French Door |
|-------------------|--------------------------------------------------------------------------------------------------------------------------------------------------------------------------------------------------------------------------------------------------------------------------|
| Appliances        | Dishwasher, Electric Range, Range Hood, Refrigerator, Electric Cooktop                                                                                                                                                                                                   |
| Heating           | Forced Air, Natural Gas                                                                                                                                                                                                                                                  |
| Cooling           | None                                                                                                                                                                                                                                                                     |
| Fireplace         | Yes                                                                                                                                                                                                                                                                      |
| # of Fireplaces   | 1                                                                                                                                                                                                                                                                        |
| Fireplaces        | Electric, Insert                                                                                                                                                                                                                                                         |
| Has Basement      | Yes                                                                                                                                                                                                                                                                      |
| Basement          | Full, Unfinished, Walk-Out                                                                                                                                                                                                                                               |