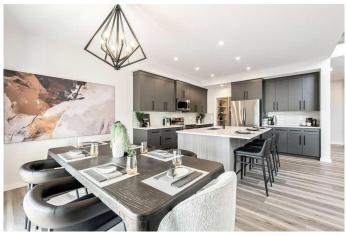

#### \$892,395

4 Bedroom, 3.00 Bathroom, 2,296 sqft Residential on 0.09 Acres

NONE, Cochrane, Alberta

The Priya model brings flair throughout the home with a flex room right off the front foyer and a walk-through mudroom and pantry off the double car garage. Discover the open-concept kitchen with an island that overlooks the dining area and stunning open-to-below great room. Upstairs you will find two bedrooms, a full bathroom, a central bonus room, spacious laundry room, and a large primary bedroom. Walk through double doors lead to the primary bedroom that's accompanied by a walk-in closet and luxury 5-piece ensuite. \*Photos are representative of the floorplan and interior colors may not be exact. Photos are representative.

### Interior

| Interior Features | Built-in Features, Closet Organizers, Double Vanity, Granite Counters,<br>High Ceilings, Kitchen Island, Open Floorplan, Pantry, Separate<br>Entrance, Smart Home, Soaking Tub, Stone Counters, Vaulted<br>Ceiling(s), Walk-In Closet(s), Bathroom Rough-in, French Door |
|-------------------|--------------------------------------------------------------------------------------------------------------------------------------------------------------------------------------------------------------------------------------------------------------------------|
| Appliances        | Dishwasher, Electric Range, Range Hood, Refrigerator, Electric Cooktop                                                                                                                                                                                                   |
| Heating           | Forced Air, Natural Gas                                                                                                                                                                                                                                                  |
| Cooling           | None                                                                                                                                                                                                                                                                     |
| Fireplace         | Yes                                                                                                                                                                                                                                                                      |
| # of Fireplaces   | 1                                                                                                                                                                                                                                                                        |
| Fireplaces        | Electric, Insert                                                                                                                                                                                                                                                         |
| Has Basement      | Yes                                                                                                                                                                                                                                                                      |
| Basement          | Full, Unfinished, Walk-Out                                                                                                                                                                                                                                               |