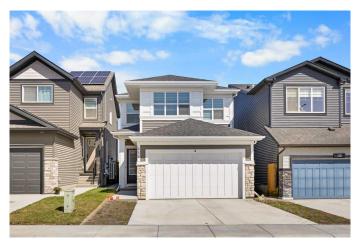

# \$785,000 - 114 Creekstone Path Sw, Calgary

MLS® #A2214552

# \$785,000

4 Bedroom, 3.00 Bathroom, 2,285 sqft Residential on 0.08 Acres

Pine Creek, Calgary, Alberta

Welcome to this charming and inviting 3-bedroom, 2.5-bathroom home just like NEW with 2,285 sqft, nestled in the scenic and family-friendly community of Creekstone. Enjoy the perfect balance of nature and convenienceâ€"just moments from parks, schools, and major routes.

Set in the growing community of Creekstone, this home is surrounded by natural beauty, rolling hills, and peaceful walking paths. With easy access to parks, shopping, and major routes, it's a perfect blend of quiet suburban living and modern convenience.

Type Residential
Sub-Type Detached
Style 2 Storey
Status Active

#### **Exterior**

**Exterior Features** None

Lot Description No Neighbours Behind, Rectangular Lot

Roof Asphalt Shingle

Construction Stone, Vinyl Siding, Wood Frame

Foundation **Poured Concrete** 