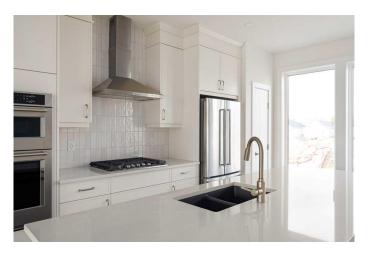

#### \$963,880

4 Bedroom, 4.00 Bathroom, 2,265 sqft Residential on 0.37 Acres

Shaganappi, Calgary, Alberta

Welcome to this stunning urban townhome at Crown Park â€" The Stanley, offering a NO CONDO FEES lifestyle! This brand-new, spacious home features 4 bedrooms, 3.5 bathrooms, a versatile office/flex room, a double-attached garage, and an incredible 400-square-foot rooftop patio with city views! With nearly 2,300 square feet of living space and nearly 800 square feet of outdoor space, this home perfectly blends modern design and urban convenience. The open-concept main floor is thoughtfully designed, with 10-foot lofted ceilings and oversized windows that fill the home with natural light. The gourmet kitchen serves as the heart of the space, featuring a gas cooktop, built-in microwave and oven, range hood, and a large quartz island with seatingâ€"ideal for entertaining. The adjacent dining area and living room create a seamless flow, while the large east-facing balcony provides a peaceful retreat, overlooking green space and accessible directly from the living room. Completing this level is a 2-piece powder room. Upstairs, the expansive primary bedroom offers a walk-in closet and a luxurious ensuite with dual sinks and a walk-in shower. Two additional well-sized bedrooms, a full bathroom, a home office / flex space and conveniently located laundry area round out the second level. The ~17'x24' rooftop patio offers sweeping views with both east and west exposures, allowing you to soak up the sun all year long. The lower-level features a bedroom

#### Interior

Interior Features Double Vanity, No Animal Home, No Smoking Home, Open Floorplan,

Quartz Counters, Vinyl Windows, Master Downstairs

Built-In Oven, Dishwasher, Dryer, Gas Cooktop, Microwave, Range **Appliances** 

Hood, Refrigerator, Washer

Heating Forced Air Cooling Rough-In

Fireplace Yes # of Fireplaces 1

**Fireplaces** Electric

Basement None