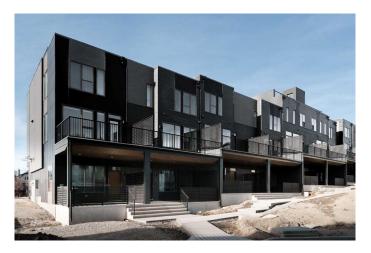

# \$963,880 - 46 Sovereign Heights Sw, Calgary

MLS® #A2214077

#### \$963,880

4 Bedroom, 4.00 Bathroom, 2,265 sqft Residential on 0.37 Acres

Shaganappi, Calgary, Alberta

Welcome to this stunning urban townhome at Crown Park â€" The Stanley, offering a NO CONDO FEES lifestyle! This brand-new, spacious home features 4 bedrooms, 3.5 bathrooms, a versatile office/flex room, a double-attached garage, and an incredible 400-square-foot rooftop patio with city views! With nearly 2,300 square feet of living space and nearly 800 square feet of outdoor space, this home perfectly blends modern design and urban convenience. The open-concept main floor is thoughtfully designed, with 10-foot lofted ceilings and oversized windows that fill the home with natural light. The gourmet kitchen serves as the heart of the space, featuring a gas cooktop, built-in microwave and oven, range hood, and a large quartz island with seatingâ€"ideal for entertaining. The adjacent dining area and living room create a seamless flow, while the large east-facing balcony provides a peaceful retreat, overlooking green space and accessible directly from the living room. Completing this level is a 2-piece powder room. Upstairs, the expansive primary bedroom offers a walk-in closet and a luxurious ensuite with dual sinks and a walk-in shower. Two additional well-sized bedrooms, a full bathroom, a home office / flex space and conveniently located laundry area round out the second level. The ~17'x24' rooftop patio offers sweeping views with both east and west exposures, allowing you to soak up the sun all year long. The lower-level features a bedroom

#### **Exterior**

**Exterior Features** Balcony, Private Entrance Lot Description Back Lane, Landscaped

Roof Asphalt Shingle Construction Wood Frame

Foundation **Poured Concrete** 