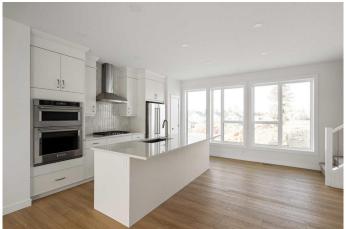

#### \$963,880

4 Bedroom, 4.00 Bathroom, 2,265 sqft Residential on 0.37 Acres

Shaganappi, Calgary, Alberta

Welcome to this stunning urban townhome at Crown Park â€" The Stanley, offering a NO CONDO FEES lifestyle! This brand-new, spacious home features 4 bedrooms, 3.5 bathrooms, a versatile office/flex room, a double-attached garage, and an incredible 400-square-foot rooftop patio with city views! With nearly 2,300 square feet of living space and nearly 800 square feet of outdoor space, this home perfectly blends modern design and urban convenience. The open-concept main floor is thoughtfully designed, with 10-foot lofted ceilings and oversized windows that fill the home with natural light. The gourmet kitchen serves as the heart of the space, featuring a gas cooktop, built-in microwave and oven, range hood, and a large quartz island with seatingâ€"ideal for entertaining. The adjacent dining area and living room create a seamless flow, while the large east-facing balcony provides a peaceful retreat, overlooking green space and accessible directly from the living room. Completing this level is a 2-piece powder room. Upstairs, the expansive primary bedroom offers a walk-in closet and a luxurious ensuite with dual sinks and a walk-in shower. Two additional well-sized bedrooms, a full bathroom, a home office / flex space and conveniently located laundry area round out the second level. The ~17'x24' rooftop patio offers sweeping views with both east and west exposures, allowing you to soak up the sun all year long. The lower-level features a bedroom

#### Interior

Interior Features Double Vanity, No Animal Home, No Smoking Home, Open Floorplan,

Quartz Counters, Vinyl Windows, Master Downstairs

Built-In Oven, Dishwasher, Dryer, Gas Cooktop, Microwave, Range **Appliances** 

Hood, Refrigerator, Washer

Heating Forced Air Cooling Rough-In

Fireplace Yes # of Fireplaces 1

**Fireplaces** Electric

Basement None