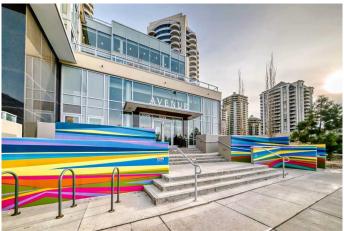

# \$399,900

1 Bedroom, 1.00 Bathroom, 630 sqft Residential on 0.00 Acres

Downtown West End, Calgary, Alberta

Welcome to Avenue West End, The Ultimate in Exclusive Riverside living - The floor to ceiling windows, capture the river and mountain views from all rooms. One of a kind unit with 2 balconies, one oversized measuring 14X11 facing the River. Premium Interior finishes including dual fridges, a "Cressey Kitchen" quartz countertops, gas stove, integrated appliance, wide plank floors, A/C, walk-in closet, heated floors in the bathroom, Heated Underground parking and storage locker and more. Building is pet friendly with Concierge service and after hours security. State of the Art fitness center, workshop, bike storage, heated visitor parking all just steps from downtown or Kensington. walk to the C train is 3 minutes, or take the Bow River Pathways. You must see this unit !!

## **Amenities**

Amenities Bicycle Storage, Fitness Center, Visitor Parking, Garbage Chute,

Workshop

Parking Spaces 1

Parking Stall, Underground