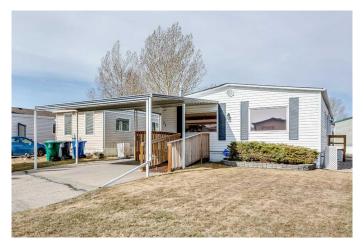

# \$230,000 - 23, 99 Arbour Lake Road Nw, Calgary

MLS® #A2210987

# \$230,000

3 Bedroom, 2.00 Bathroom, 1,153 sqft Mobile on 0.00 Acres

Arbour Lake, Calgary, Alberta

Double Wide Mobile Home siding on green space. Central Air A must to see. This home is siding onto a green space in Watergrove Mobile Park. This home has a large Living Room (17' x 11') with a freestanding gas fireplace. Living room as solar glazed windows. Kitchen has Fridge, Stove Microwave, Dishwasher, with a breakfast nook, Dining Room with built in China Cabinet, 3 Large bedrooms, 3 pc main Bathroom with walk in shower, Large Master bedroom with 2 pc ensuite bathroom and Walk in Closet . Laundry Room with washer and dryer. Covered carport, Paved driveway and handicapped ramp entrance. Closed in porch. 16 x 8 deck Rear Shed is 10 x 10.