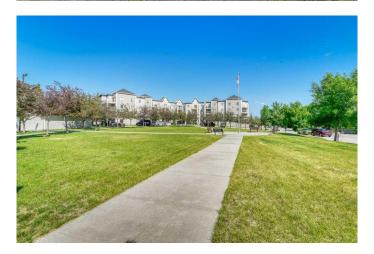

# \$210,000

1 Bedroom, 1.00 Bathroom, 676 sqft Residential on 0.00 Acres

Somerset, Calgary, Alberta

Incredible location for this bright and open 1 bedroom + a den unit with a large balcony overlooking a green space and pond. The open floor plan is basked in natural light with updated flooring and great connectivity between all the principal rooms. White and neutral the kitchen is well laid out with clear sightlines into both the living and dining rooms, perfect for entertaining. Extra windows allow for seemingly endless sunshine to stream into the living room creating an inviting space to gather and unwind. The adjacent covered balcony entices casual barbeques and time spent unwinding with green space and pond views as the tranquil backdrop. The primary bedroom is spacious with easy access to the bathroom featuring an oversized walk-in shower. Further adding to your comfort is a large den, ideal for an office, hobby area or guest space. In-suite laundry too for ultimate convenience. This wonderful 55+ building has numerous amenities for residents to enjoy with their neighbours or guests including a library with a charming fireplace, a recreation room with billiards and shuffleboard, a fitness area and a massive party room plus lots of organized social activities making it easy to meet new people and connect with neighbours. When you do need to leave the building, this phenomenal location is just down the street from the LRT Station, the YMCA/Cardel Rec Centre and the infinite amount of amenities, shops, services and restaurants in Shawnessy â€" all within

walking distance! This fantastic community is also an outdoor enthusiast's dream with extensive pathways, numerous parks and outdoor activities as well as close proximity to Fish Creek Park, Sikome Lake, Spruce Meadows and the Sirocco Golf Course! Truly an unsurpassable location for this well maintained, move-in ready home!