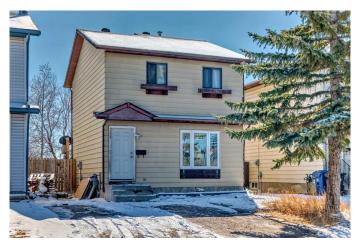

## \$400,000

3 Bedroom, 2.00 Bathroom, 1,128 sqft Residential on 0.10 Acres

Erin Woods, Calgary, Alberta

Opportunities like this don't come often â€" a detached 2-storey home on a 4,359 sq.ft. lot, priced at \$400K! With over 1,100 sq.ft. above grade, this 3-bedroom, 1.5-bath home is move-in ready with tons of upside for the right buyer. The main floor hardwood flooring, functional kitchen and dining layout, and a bright living space. Upstairs offers three well-proportioned bedrooms and a full bath. The basement is unfinished but spacious, offering a great opportunity for future development or storage. The private, fully fenced backyard includes a large deck â€" great for pets, kids, or quiet evenings outside. Whether you're a first-time buyer, investor, or looking for a sweat-equity project, this is hands-down the best value for a liveable detached home in the city. Nothing else compares at this price pointâ€" don't miss your shot!