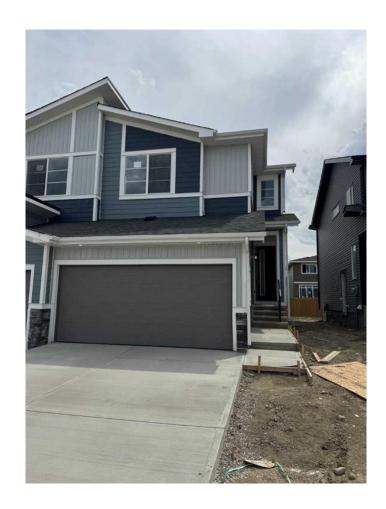

## \$596,900

3 Bedroom, 3.00 Bathroom, 1,690 sqft Residential on 0.07 Acres

NONE, Chestermere, Alberta

\*\*\*Immediate possession\*\*\*Welcome to this exquisite front-attached duplex, meticulously crafted and ready for you to call home. This residence offers a blend of contemporary design and opulent features, ensuring a lifestyle of comfort and sophistication.

## **Key Features:**

Elegant Engineered Hardwood Floors: Experience the warmth and durability of high-quality flooring throughout the main living areas.

Modern Tile Work: Beautiful tiles in the washrooms and laundry add a touch of luxury and practicality.

#### **Exterior**

Exterior Features None

Lot Description City Lot, Level, Rectangular Lot

Roof Asphalt Shingle

Construction Vinyl Siding, Mixed

Foundation Poured Concrete