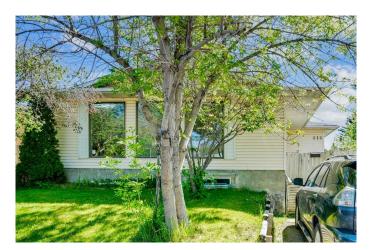

## \$674,900

6 Bedroom, 3.00 Bathroom, 1,381 sqft Residential on 0.12 Acres

Whitehorn, Calgary, Alberta

Located in the Extremely desirable community of WHITEHORN. This renovated Bungalow, with open concept, is ready for a new family. New Kitchen, with upgraded cabinets and Quartz countertops and stainless steel appliances. Freshly paint and new Flooring throughout the house. New Tubs, New plumbing and New Decora switches. 3 bedrooms on the main floor, including a large Primary bedroom with a 2 pc, the Lower level offers side entrance, and is completed with a suite (illegal) offering 3 additional bedrooms. Walking distance to school, shopiing and transporation. Oversized Detached Double Garage and Back Ally.

Year Built 1975

Type Residential

Sub-Type Detached

Style Bungalow

Status Active

#### **Exterior**

**Exterior Features** Playground

Rectangular Lot, Back Lane, Back Yard, Landscaped Lot Description

Roof Asphalt Shingle

Construction Vinyl Siding, Wood Frame

Foundation **Poured Concrete** 