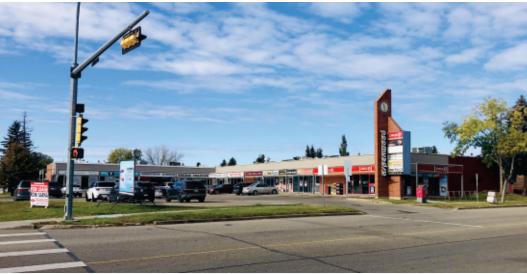

## 4416 36 Ave NW Edmonton, AB

Welcome to ASPENWOOD SHOPPING CENTRE. Mixed Retail/Office/Professional Building in the Heart of Millwoods (Minchau). 1,130 sq.ft. unit available immediately for Lease. Lease rate \$28/sq.ft. base rent plus CAC Costs of \$14/sq.ft. that includes gas and water. EXCELLENT NEIGHBOURHOOD Location - Opposite School with many Homes and Apartments to support your Business. Building & Pylon Signage Available.

### Property Type

| Transaction Type             | : For Lease          |
|------------------------------|----------------------|
| Community                    | : Minchau            |
| Land Use/Zoning              | : CSC                |
| Year Built<br>Net Lease Rate | : 1979               |
| SF/Annum<br>Subject Space    | : Starting @ \$28.00 |
| SqFt.<br>Subject Space       | : 1,130              |
| Width                        | : 22.00              |